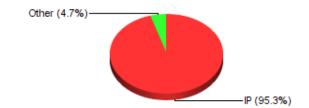

### **CLINICAL SETTING TYPES**

0 9 **Outpatient:** 0 9 **Emergency Room/Dept:** 

101 Inpatient: **Long-Term Care:** 

0.0 🔍

0 9 Other: 5 9