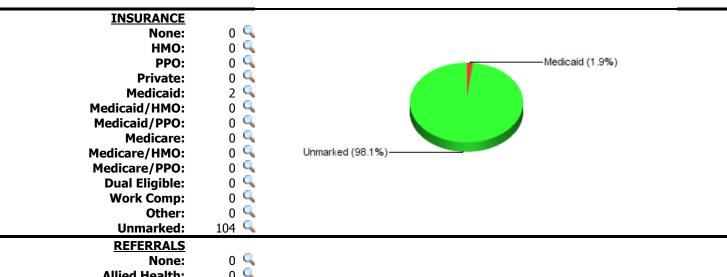

#### **CASE LOG TOTALS**

Go To Main Menu

Click  $\P$  for a list of cases where that category was marked.

**Total Cases Entered: 106 Total Unique Patients: 106 Total Days with Cases: 22** 

**Total Patient Hours:** 45.8 (+ 0.0 Total Consult Hours = ~45.8 Hours)