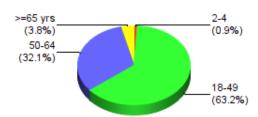

## **CLINICAL EXPERIENCES**

**Unmarked:** 

(based on rotation choices)

0

106 **Psych/Behavioral Medicine:** 

| <u>AGE</u> | <u>Ct</u> | <u>Hrs</u> | <u>Geriatric</u> |           |                            |
|------------|-----------|------------|------------------|-----------|----------------------------|
| <2 yrs:    | 0         | 0.0 🔍      | <u>Breakdown</u> | <u>Ct</u> | <u>Hrs</u><br>0.5 <b>Q</b> |
| 2-4 yrs:   | 1         | 0.3 🔍      | 65-74 yrs:       | 1         | 0.5 🔍                      |
| 5-11 yrs:  | 0         | 0.0 🔍      | 75-84 yrs:       | 3         | 1.4 🔍                      |
| 12-17 yrs: | 0         | 0.0 🔍      | 85-89 yrs:       | 0         | 0.0 🔍                      |
| 18-49 yrs: | 67        | 29.6 🔍     | >=90 yrs:        | 0         | 0.0 🔍                      |
| 50-64 yrs: | 34        | 14.0 🔍     | ·                |           |                            |
| >=65 yrs:  | 4         | 1.9 🔍      |                  |           |                            |